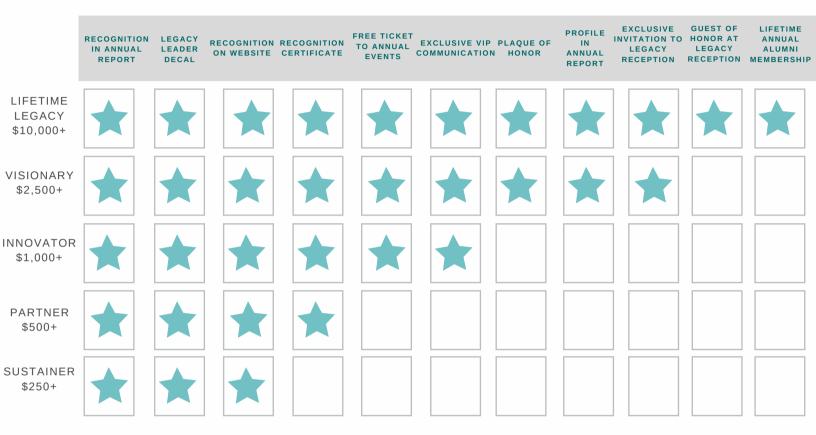

### Legacy Leaders League

The Legacy Leaders League offers meaningful opportunities for individuals to sustain and bolster Leadership Springfield's work for the long term and recognizes donors who make a deep investment through generous annual monetary contributions of \$250 or more. We believe in the legacy and strength of local leaders who are equipped with dynamic leadership development skills, informed about the complexity and interconnectedness of all aspects of our community, and engaged in the work of civic and community participation.

#### Join us in leaving a legacy of leadership in the Springfield community for decades to come.

Members of the Legacy Leaders League are individuals who, through their unrestricted annual support and engagement, demonstrate the commitment and generosity of spirit and leadership at the heart of Leadership Springfield. The Legacy Leaders League is our opportunity to honor the individuals who champion our work annually with unrestricted donations. Giving levels are recognized annually. Lifetime Legacy Leaders level gifts may be one time donations or pledges gifted over four years.